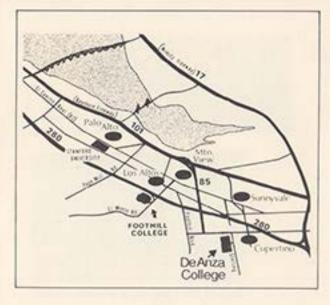

## LOCATION

The Helen Euphrat Gallery, 21250 Stevens Creek Boulevard, is located to the east of Flint Center on the De Anza College Campus.

## PARKING

Parking is available in the lot designated "Flint Center".

TELEPHONE (408) 996-4836

Dean of Humanities, Barbara Reid Chairman of Fine Arts Division, William Cleveland Gallery Divector, Jan Rindfleisch Brochure design, Lucy Sargeant Photography, Chris Wisner Printing, The McCutchan Olds Co.